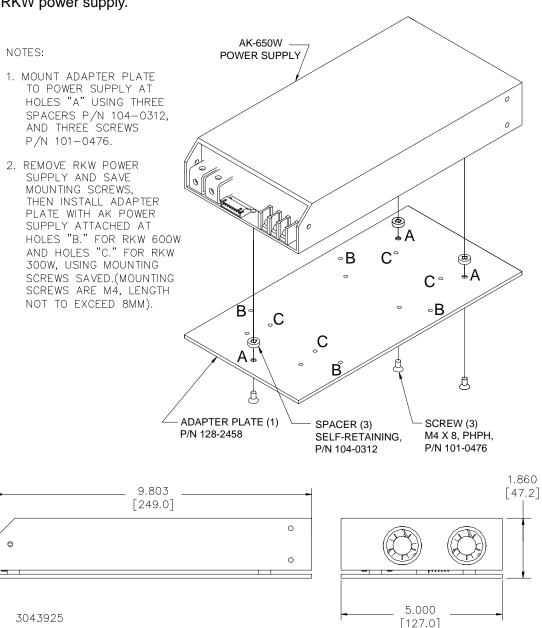

## **MOUNTING ADAPTER RKW/AK-650H**

**DESCRIPTION.** The Model MA RKW/AK-650H Mounting Adapter includes an adapter plate and mounting screws that allow a horizontally-mounted 650W AK power supply to be easily substituted for a horizontally-mounted 300W or 600W RKW power supply. Mount the adapter plate to the AK power supply using the screws and spacers provided (see Figure 1), then install the adapter plate in place of the RKW power supply using the screws previously used to mount the RKW power supply.

## FIGURE 1. ADAPTER PLATE INSTALLATION

KEPCO, INC. ● 131-38 SANFORD AVENUE ● FLUSHING, NY. 11355 U.S.A. ● TEL (718) 461-7000 ● FAX (718) 767-1102 www.kepcopower.com ● email: hq@kepcopower.com